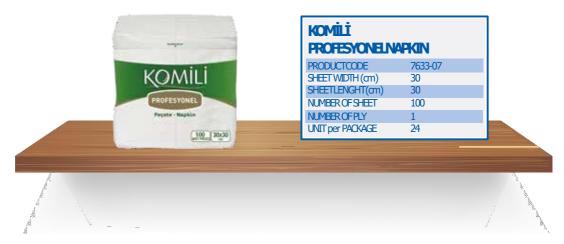

>NUMBER OF PLY |

## **DISPENSER NAPKIN**

| KOMİLİPROFESY<br>DISPENSERNAPI |         |                                               |
|--------------------------------|---------|-----------------------------------------------|
| PRODUCTCODE                    | 7633-04 | 第二十二百 第二十二十二十二十二十二十二十二十二十二十二十二十二十二十二十二十二十二十二十 |
| SHEET WIDTH (cm)               | 24      | States States                                 |
| SHEET LENGHT (cm)              | 26,5    |                                               |
| NUMBER OF SHEET                | 250     |                                               |
| NUMBER OF PLY                  | 1       |                                               |
| UNIT per PACKAGE               | 18      | THE A T MAY THE                               |

## NAPKINS





# 1/8 FOLD NAPKINS



# KOMİLİ YUVAM PROFFESIONALS TOILET PAPERS

|     | KOMİLİYUVAMP                     | ROFESYONEL      | 1      |                | _               |