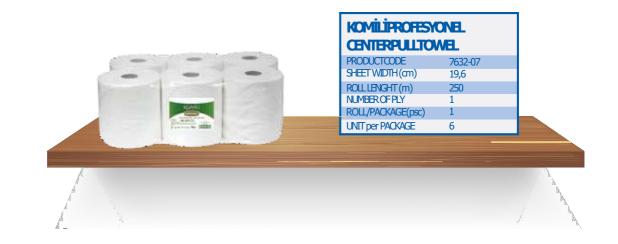

|
|                                                                                                                    |

| KOMİLİPROFESYONEL<br>ULTRATOILETPAPER |         |  |  |  |  |
|---------------------------------------|---------|--|--|--|--|
| PRODUCTCODE                           | 7636-02 |  |  |  |  |
| SHEET WIDTH (cm)                      | 9,9     |  |  |  |  |
| SHEETLENGHT(cm)                       | 12,5    |  |  |  |  |
| NUMBEROFSHEET                         | 150     |  |  |  |  |
| NUMBEROFPLY                           | 3       |  |  |  |  |
| ROLL/PACKAGE(psc)                     | 16      |  |  |  |  |
| UNIT per PACKAGE                      | 3       |  |  |  |  |



## PAPER TOWEL



## **MOVING TOWELS**





## **CENTER PULL TOWELS**



## **Z FOLD TOWELS**

| KOMİLİPROFESY<br>ULTRAZFOLDDIS | -       |
|--------------------------------|---------|
| PRODUCTCODE                    | 7632-08 |
| SHEET WIDTH (cm)               | 23      |
| SHEET LENGHT (cm)              | 24      |
| NUMBER OF SHEET                | 200     |
| NUMBER OF PLY                  | 2       |
| UNIT per PACKAGE               | 20      |



### KOMILIPROFESYONEL ZFOLDDISPENSERTOWEL

| PRODUCICODE      | /632-09                                             |
|------------------|-----------------------------------------------------|
| SHEET WIDTH (cm) | 23                                                  |
| SHEETLENGHT(cm)  | 24                                                  |
| NUMBER OF SHEET  | 200