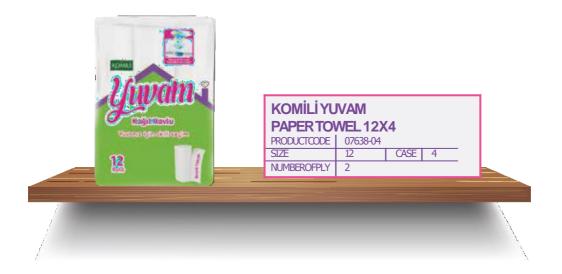

# KOMİLİ YUVAM PAPER TOWEL

Komili Yuvam Paper Towel ensures that the product has high absorbency and durability by using new Absorbent Cell Technology that is used for the first time in Turkey.

Absorbent Cell Technology is technically referred as 4D Technology by its originator Fabio Perini – an Italian company- and it is an innovation in embossing. This technology brings an innovative engraving technique that maintains a good balance between the tissue's physical parameters and in particular, strength. The tissue is embossed with patterns in different depths and angles and gain extra strength and durability without sacrificing features such as absorbency softness and water holding capacity