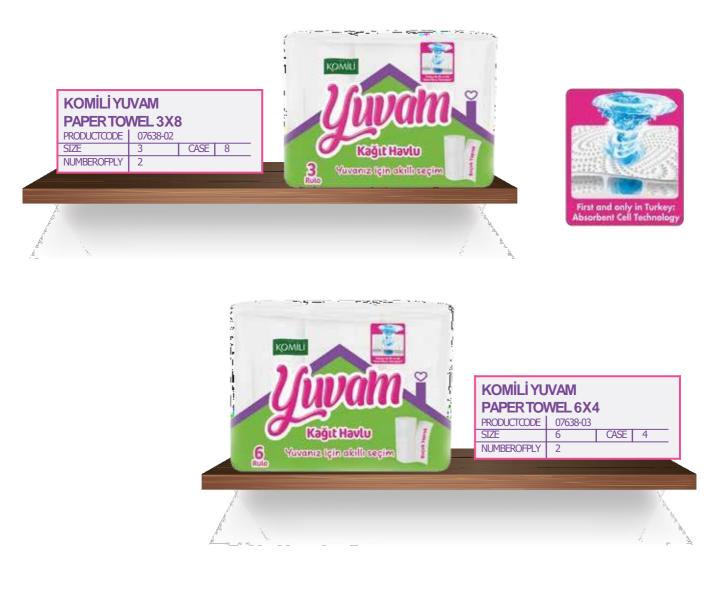

# KOMİLİ YUVAM PAPER TOWEL

Komili Yuvam Paper Towel ensures that the product has high absorbency and durability by using new Absorbent Cell Technology that is used for the first time in Turkey.

Absorbent Cell Technology is technically referred as 4D Technology by its originator Fabio Perini – an Italian company- and it is an innovation in embossing. This technology brings an innovative engraving technique that maintains a good balance between the tissue's physical parameters and in particular, strength. The tissue is embossed with patterns in different depths and angles and gain extra strength and durability without sacrificing features such as absorbency softness and water holding capacity