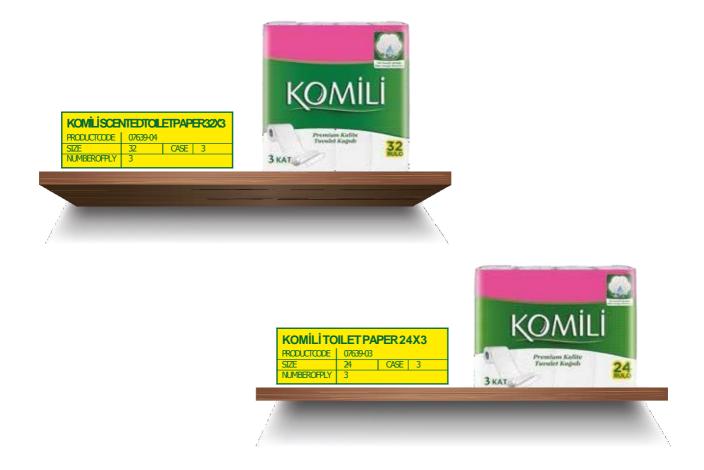

# KOMİLİ TOILET PAPER

Komili toilet paper provides both softness with the helps of Viscosoft Technology and extra-absorbency by taking advantage of having micro-cells within the texture.

3-ply Komili toilet paper is produced from 100% virgin wood pulp and you can feel the difference immediately after your first touch.

Komili toilet paper does not decompose immediately during wet usage and does not clog the toilet by dissolving quickly after certain time of exposure to water.

You can use Komili toilet paper with 100% trust which is produced with the highest hygiene standards with hands-free state of the art production.

# KOMİLİ TOILET PAPER