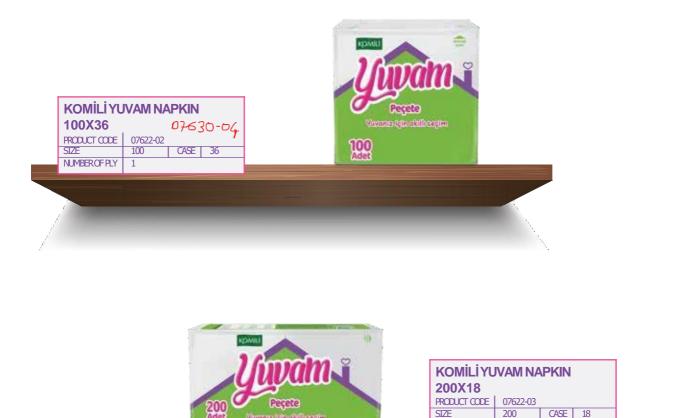

# KOMİLİ YUVAM NAPKIN

Komili Yuvam Napkin provides personal hygiene to you and to your loved ones with its hands-free state of the art production. With its soft texture it does not irritate your skin.

Komili Yuvam napkin is produced from 100% virgin wood pulp.

You can use Komili Yuvam napkin with 100% trust because it is produced with the highest hygiene standards with hands-free state of the art production.

NUMBER OF PLY