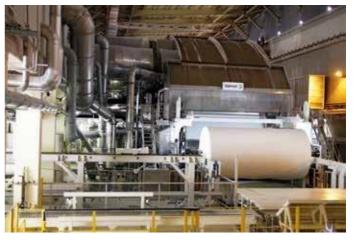

Operations have started in 2011 with tissue mill and converting facilities and is able to produce tissue paper between 12 gr/m2 and 40 gr/m2 from 100% virgin wood pulp.

In modern facilities, where hygiene and human health are kept in the forefront, raw materials and chemicals are carefully selected and eco-friendly products that are in line with human health are produced. Products, in which water resistance is a desired quality (such as paper towel and napkin), certified chemicals that are proven to be suitable for direct food contact are preferred for manufacturing.