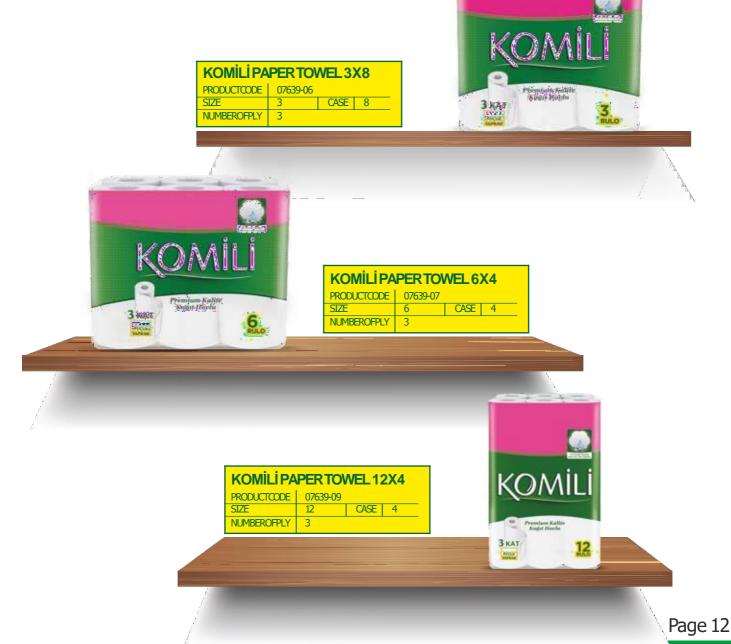

# KOMİLİ PAPER TOWEL

With the help of micro-cells within its texture, Komili paper towel provides extra-absorbency.

While absorbing water immediately, 3-ply strong texture does not decompose immediately when contacted with water.

Special texture provides extra-softness, so Komili Paper Towel can be used even on delicate surfaces with 100% trust.

Easy to use with select-a-size option.