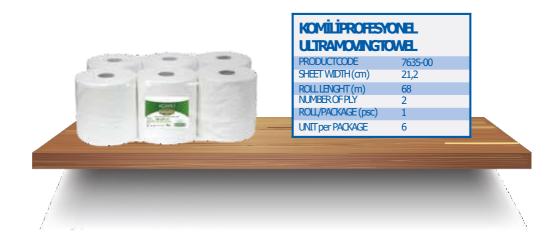

|
|                                                                                                                    |

| KOMİLİPROFESYONEL<br>ULTRATOILETPAPER |         |  |  |  |  |
|---------------------------------------|---------|--|--|--|--|
| PRODUCTCODE                           | 7636-02 |  |  |  |  |
| SHEET WIDTH (cm)                      | 9,9     |  |  |  |  |
| SHEETLENGHT(cm)                       | 12,5    |  |  |  |  |
| NUMBEROFSHEET                         | 150     |  |  |  |  |
| NUMBEROFPLY                           | 3       |  |  |  |  |
| ROLL/PACKAGE(psc)                     | 16      |  |  |  |  |
| UNIT per PACKAGE                      | 3       |  |  |  |  |



## PAPER TOWEL



## **MOVING TOWELS**





## **CENTER PULL TOWELS**



## **Z FOLD TOWELS**

| KOMİLİPROFESY<br>ULTRAZFOLDDIS | -       |
|--------------------------------|---------|
| PRODUCTCODE                    | 7632-08 |
| SHEET WIDTH (cm)               | 23      |
| SHEET LENGHT (cm)              | 24      |
| NUMBER OF SHEET                | 200     |
| NUMBER OF PLY                  | 2       |
| UNIT per PACKAGE               | 20      |



### KOMILIPROFESYONEL ZFOLDDISPENSERTOWEL

| PRODUCICODE      | /632-09                                             |
|------------------|-----------------------------------------------------|
| SHEET WIDTH (cm) | 23                                                  |
| SHEETLENGHT(cm)  | 24                                                  |
| NUMBER OF SHEET  | 200