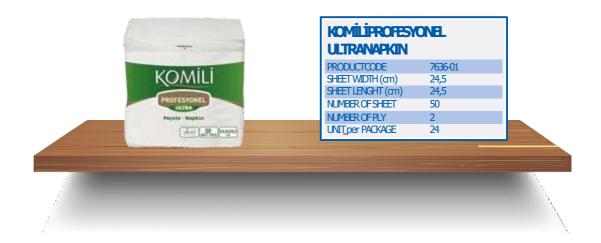

UMBER OF PLY |

## **DISPENSER NAPKIN**

| KOMİLİPROFESY<br>DISPENSERNAPI |         |                                               |
|--------------------------------|---------|-----------------------------------------------|
| PRODUCTCODE                    | 7633-04 | 第二十二百 第二十二十二十二十二十二十二十二十二十二十二十二十二十二十二十二十二十二十二十 |
| SHEET WIDTH (cm)               | 24      | States States                                 |
| SHEET LENGHT (cm)              | 26,5    |                                               |
| NUMBER OF SHEET                | 250     |                                               |
| NUMBER OF PLY                  | 1       |                                               |
| UNIT per PACKAGE               | 18      | THE A T MAY THE                               |

## NAPKINS





# 1/8 FOLD NAPKINS



# KOMİLİ YUVAM PROFFESIONALS TOILET PAPERS

|     | KOMİLİYUVAMP                     | ROFESYONEL      | 1      |                | _               |