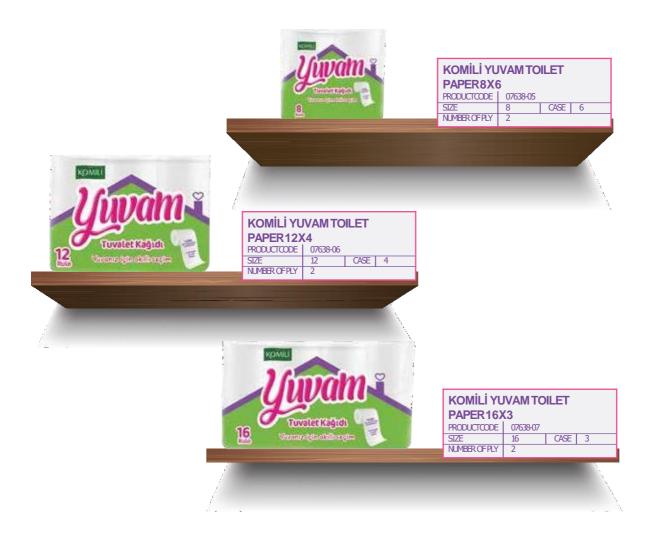

# KOMİLİ YUVAM TOILET PAPER

The secret of a happy family lies within smart choices. The smartest choices are always quality products having affordable prices and trustworthy. Komili Yuvam Bathroom Tissue provides personal hygiene to you and to your loved ones with its hands-free state of the art production.

It has been meticulously developed for the most sensitive parts of your body with its soft texture and improved absorbency power

Komili Yuvam toilet paper is produced from 100% virgin wood pulp. It does not decompose immediately during wet usage and does not clog the toilet by dissolving quickly after certain time of exposure to water.

You can use Komili Yuvam toilet paper with 100% trust which is produced with the highest hygiene standarts with hands-free state of the art production.