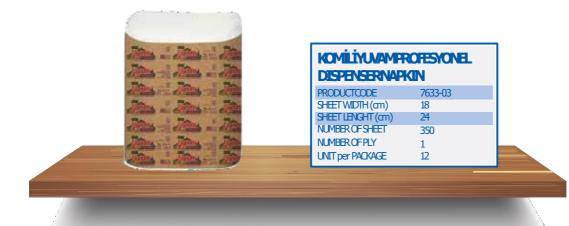

## **DISPENSER NAPKIN**

| KOMİLİPROFESY<br>DISPENSERNAPI |         |                                               |
|--------------------------------|---------|-----------------------------------------------|
| PRODUCTCODE                    | 7633-04 | 第二十二百 第二十二十二十二十二十二十二十二十二十二十二十二十二十二十二十二十二十二十二十 |
| SHEET WIDTH (cm)               | 24      | States States                                 |
| SHEET LENGHT (cm)              | 26,5    |                                               |
| NUMBER OF SHEET                | 250     |                                               |
| NUMBER OF PLY                  | 1       |                                               |
| UNIT per PACKAGE               | 18      | THE A T MAY THE                               |