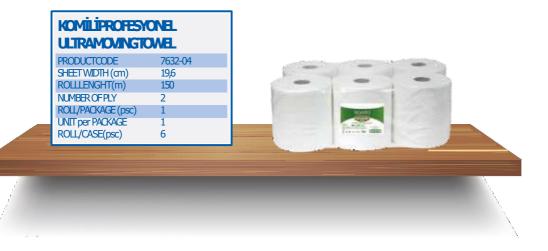

|
|                                                                                                                    |

| KOMİLİPROFESYONEL<br>ULTRATOILETPAPER |         |  |  |  |  |
|---------------------------------------|---------|--|--|--|--|
| PRODUCTCODE                           | 7636-02 |  |  |  |  |
| SHEET WIDTH (cm)                      | 9,9     |  |  |  |  |
| SHEETLENGHT(cm)                       | 12,5    |  |  |  |  |
| NUMBEROFSHEET                         | 150     |  |  |  |  |
| NUMBEROFPLY                           | 3       |  |  |  |  |
| ROLL/PACKAGE(psc)                     | 16      |  |  |  |  |
| UNIT per PACKAGE                      | 3       |  |  |  |  |



## PAPER TOWEL



## **MOVING TOWELS**





## **CENTER PULL TOWELS**



## **Z FOLD TOWELS**

| KOMİLİPROFESY<br>ULTRAZFOLDDIS | -       |
|--------------------------------|---------|
| PRODUCTCODE                    | 7632-08 |
| SHEET WIDTH (cm)               | 23      |
| SHEET LENGHT (cm)              | 24      |
| NUMBER OF SHEET                | 200     |
| NUMBER OF PLY                  | 2       |
| UNIT per PACKAGE               | 20      |



### KOMILIPROFESYONEL ZFOLDDISPENSERTOWEL

| PRODUCICODE      | /632-09                                             |
|------------------|-----------------------------------------------------|
| SHEET WIDTH (cm) | 23                                                  |
| SHEETLENGHT(cm)  | 24                                                  |
| NUMBER OF SHEET  | 200