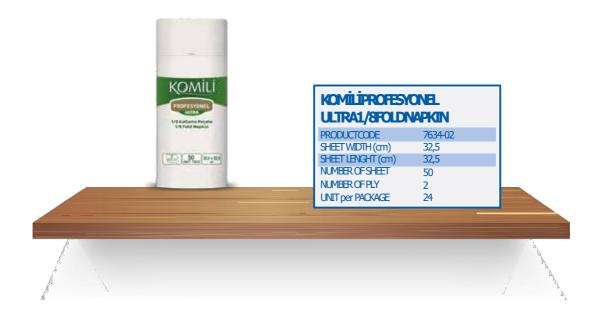

ISPENSER NAPKIN**

| KOMİLİPROFESY<br>DISPENSERNAPI |         |                                               |
|--------------------------------|---------|-----------------------------------------------|
| PRODUCTCODE                    | 7633-04 | 第二十二百 第二十二十二十二十二十二十二十二十二十二十二十二十二十二十二十二十二十二十二十 |
| SHEET WIDTH (cm)               | 24      | States States                                 |
| SHEET LENGHT (cm)              | 26,5    |                                               |
| NUMBER OF SHEET                | 250     |                                               |
| NUMBER OF PLY                  | 1       |                                               |
| UNIT per PACKAGE               | 18      | THE A T MAY THE                               |

## NAPKINS





# 1/8 FOLD NAPKINS



# KOMİLİ YUVAM PROFFESIONALS TOILET PAPERS

|     | KOMİLİYUVAMP                     | ROFESYONEL      | 1      |                | _               |