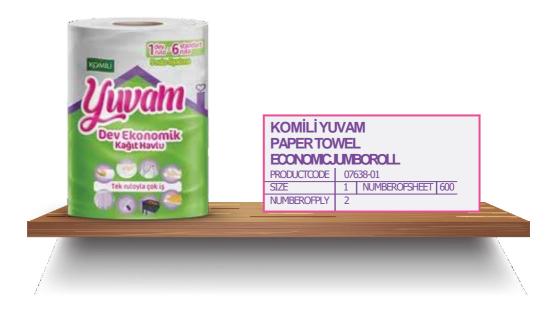

# KOMİLİ YUVAM PAPER TOWEL

Komili Yuvam Paper Towel ensures that the product has high absorbency and durability by using new Absorbent Cell Technology that is used for the first time in Turkey.

Absorbent Cell Technology is technically referred as 4D Technology by its originator Fabio Perini – an Italian company- and it is an innovation in embossing. This technology brings an innovative engraving technique that maintains a good balance between the tissue's physical parameters and in particular, strength. The tissue is embossed with patterns in different depths and angles and gain extra strength and durability without sacrificing features such as absorbency softness and water holding capacity