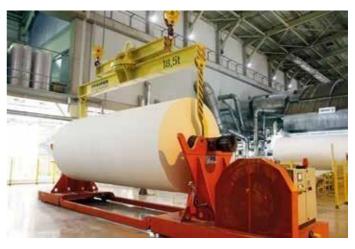

We carry out its tissue paper manufacturing and converting operations in stakeholders, to continue Pamukova-Sakarya, in a total area of 200.000 m2 with a capacity of 140.000 ton/year in paper production and 120.000 ton/year in converting.

## VISION

To become a leader brand in paper tissueindustry.

A total area of 200.000 m  $_2$  with a capacity of 140.000 ton/year in paper production and 120.000 ton/year in converting.

Operations have started in 2011 with tissue mill and converting facilities and is able to produce tissue paper between 12 gr/m2 and 40 gr/m2 from 100% virgin wood pulp.

In modern facilities, where hygiene and human health are kept in the forefront, raw materials and chemicals are carefully selected and eco-friendly products that are in line with human health are produced. Products, in which water resistance is a desired quality (such as paper towel and napkin), certified chemicals that are proven to be suitable for direct food contact are preferred for manufacturing.