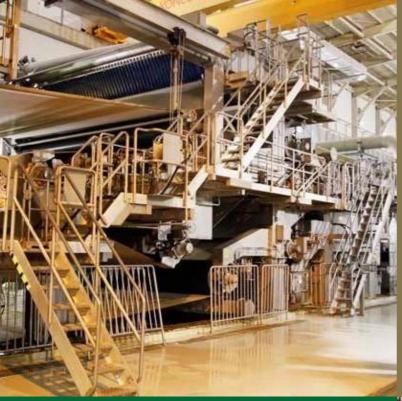

We carry out its tissue paper manufacturing and converting operations in stakeholders, to continue Pamukova-Sakarya, in a total area of 200.000 m2 with a capacity of 140.000 ton/year in paper production and 120.000 ton/year in converting.

Operations have started in 2011 with tissue mill and converting facilities and is able to produce tissue paper between 12 gr/m2 and 40 gr/m2 from 100% virgin wood pulp.

In modern facilities, where hygiene and human health are kept in the forefront, raw materials and chemicals are carefully selected and eco-friendly products that are in line with human health are produced. Products, in which water resistance is a desired quality (such as paper towel and napkin), certified chemicals that are proven to be suitable for direct food contact are preferred for manufacturing.