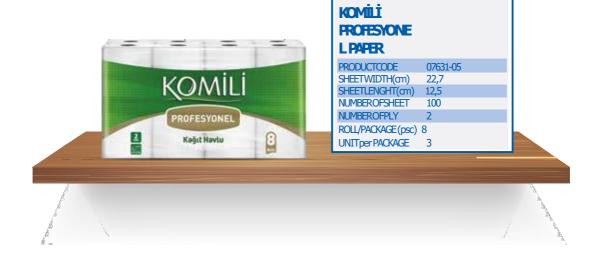

## **TOILET PAPERS**

|                   | KOMILIPROFESYONEL |  |  |  |  |  |
|-------------------|-------------------|--|--|--|--|--|
| TOILETPAPER       |                   |  |  |  |  |  |
| PRODUCTCODE       | 7631-02           |  |  |  |  |  |
| SHEET WIDTH (cm)  | 9,9               |  |  |  |  |  |
| SHEETLENGHT(cm)   | 12,5              |  |  |  |  |  |
| NUMBEROFSHEET     | 180               |  |  |  |  |  |
| NUMBEROFPLY       | 2                 |  |  |  |  |  |
| ROLL/PACKAGE(psc) | 12                |  |  |  |  |  |
| UNIT per PACKAGE  | 4                 |  |  |  |  |  |