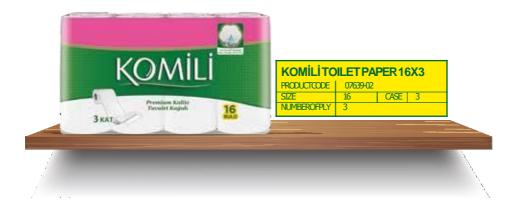

# KOMİLİ TOILET PAPER

Komili toilet paper provides both softness with the helps of Viscosoft Technology and extra-absorbency by taking advantage of having micro-cells within the texture.

3-ply Komili toilet paper is produced from 100% virgin wood pulp and you can feel the difference immediately after your first touch.

Komili toilet paper does not decompose immediately during wet usage and does not clog the toilet by dissolving quickly after certain time of exposure to water.

You can use Komili toilet paper with 100% trust which is produced with the highest hygiene standards with hands-free state of the art production.

# KOMİLİ TOILET PAPER