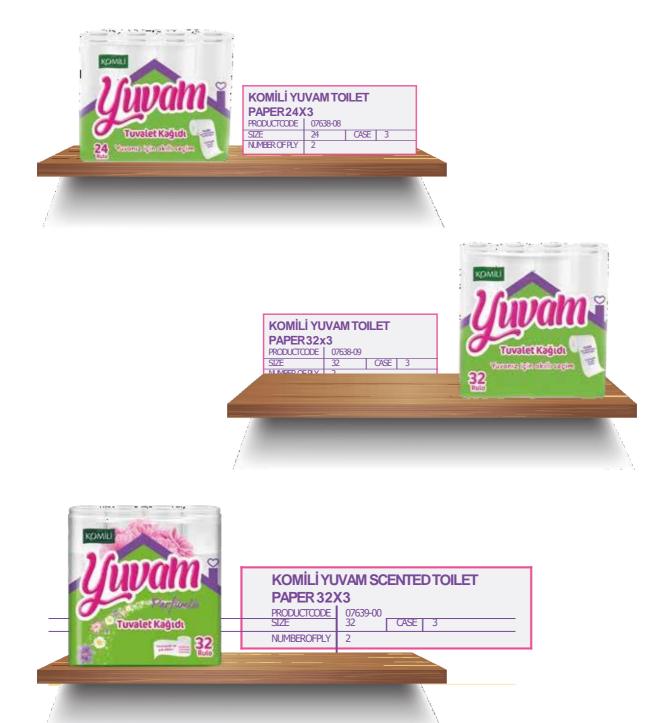

# KOMİLİ YUVAM TOILET PAPER

The secret of a happy family lies within smart choices. The smartest choices are always quality products having affordable prices and trustworthy. Komili Yuvam Bathroom Tissue provides personal hygiene to you and to your loved ones with its hands-free state of the art production.

It has been meticulously developed for the most sensitive parts of your body with its soft texture and improved absorbency power

Komili Yuvam toilet paper is produced from 100% virgin wood pulp. It does not decompose immediately during wet usage and does not clog the toilet by dissolving quickly after certain time of exposure to water.

You can use Komili Yuvam toilet paper with 100% trust which is produced with the highest hygiene standarts with hands-free state of the art production.