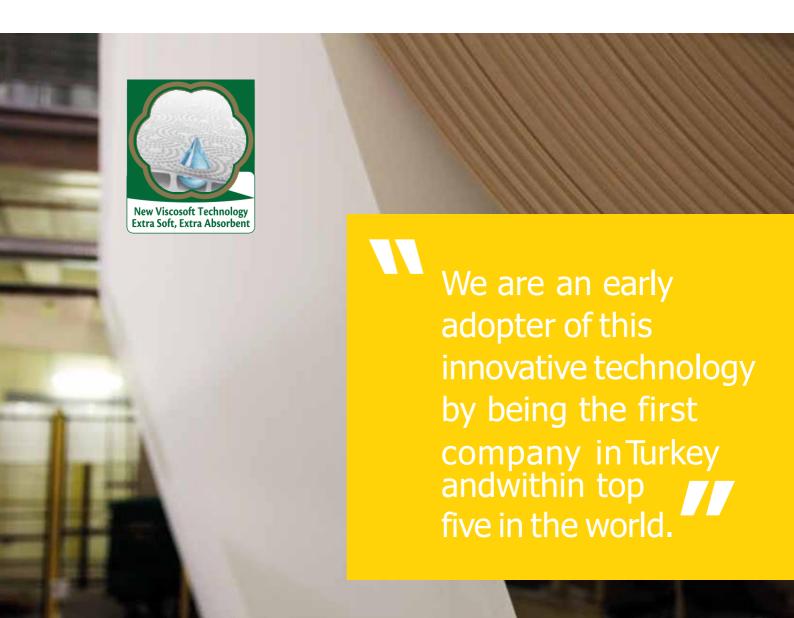

# VISCOSOFT TECHNOLOGY

Viscosoft Technology-originally named ViscoNip- is an innovative technology developed by Valmet ~aSweedish company. This production technology ensures that the tissue is softer and bulkier. We are an early adopter of this innovative technology by being the first company in Turkey and within top five in the world.

Viscosoft Technology is an innovation with regards to product quality and process efficiency. Value added to the product is increased softness, absorbency and bulkiness. Value added to the production is energy saving efficiency. Thanks to Viscosoft Technology, We produces softer, bulkier and more absorbent tissue paper.