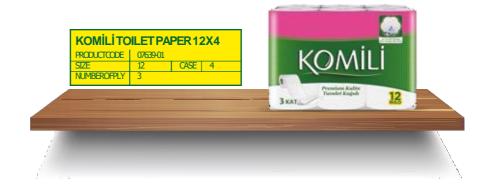

# KOMİLİ TOILET PAPER

Komili toilet paper provides both softness with the helps of Viscosoft Technology and extra-absorbency by taking advantage of having micro-cells within the texture.

3-ply Komili toilet paper is produced from 100% virgin wood pulp and you can feel the difference immediately after your first touch.

Komili toilet paper does not decompose immediately during wet usage and does not clog the toilet by dissolving quickly after certain time of exposure to water.

You can use Komili toilet paper with 100% trust which is produced with the highest hygiene standards with hands-free state of the art production.