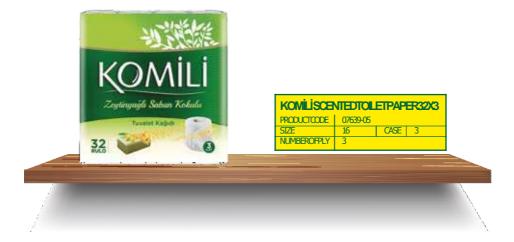

# KOMİLİ TOILET PAPER

Komili toilet paper provides both softness with the helps of Viscosoft Technology and extra-absorbency by taking advantage of having micro-cells within the texture.

3-ply Komili toilet paper is produced from 100% virgin wood pulp and you can feel the difference immediately after your first touch.

Komili toilet paper does not decompose immediately during wet usage and does not clog the toilet by dissolving quickly after certain time of exposure to water.

You can use Komili toilet paper with 100% trust which is produced with the highest hygiene standards with hands-free state of the art production.